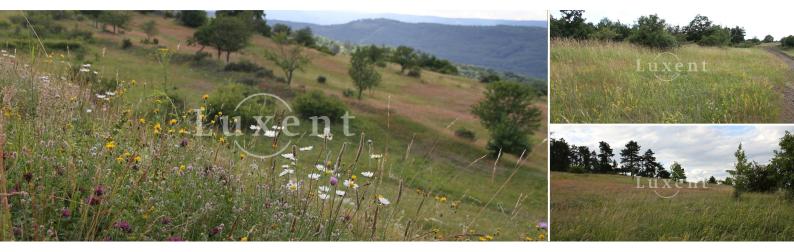

## About real estate

We offer for sale a set of land with a total area of 419,118 sqm. It is located in the cadastral territory of the village of Úhošt'any. The main plot has a size of 271,895 sqm, a secondary plot of 89,184 sqm and several smaller plots complete the total area. The plots are separate and the larger one contains land blocks owned by the State Land Office, which can be standardly split by exchange.

The land is mainly permanent grassland, but it has been used for military purposes in the past and the current state of the land corresponds to this. In the Doupovské hory some very high quality habitats have been preserved to this day. The meadows on offer are often overgrown with scrub, with protected herbs in many places. Countless species of insects, birds and small mammals have found a home here.

The unique natural habitat bears no traces of the intervention of agricultural technology and the associated land management in the form of cultivation and fertilisation of the vegetation. It is a natural heritage of great value.