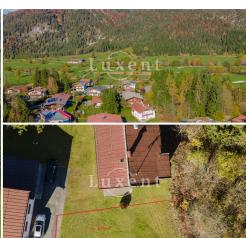

## About real estate

We offer for sale an exclusive building plot of 508 sqm, located in a sunny spot in the heart of the picturesque Kitzbühel Alps in the city Kirchdorf. This fully serviced plot is an ideal opportunity to build your dream home in a tranquil and well-maintained environment. It stands out with its orientation towards the sunny side and stunning views of the surrounding mountain panorama.

Kirchdorf is located in the heart of the Kitzbühel Alps, only 5 km from St. Johann in Tirol. With excellent transport connections from Innsbruck (95 km), Salzburg (70 km), and Munich (110 km), this location is easily accessible while maintaining its peaceful and natural charm.