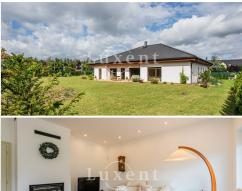

The layout of the house is four bedrooms, with a total living area of 194.8 sqm and a garage for two cars of 34.5 sqm. The ground floor house has a main social area consisting of a kitchenette, a dining section and a living area (54.2 sqm). A pleasant bright hallway (34.2 sqm) runs through the house, giving separate entrances to the owner's bedroom (20.8 sqm) with dressing room (6.5 sqm) and adjoining bathroom with bath and toilet (13.3 sqm), to the master bedroom (20.6 sqm) with dressing room (5.9 sqm), to the second bathroom with toilet and shower (6.5 sqm), to the study (14.1 sqm) and to the utility room (8.5 sqm), which connects the living area with the garage.

The floors in the house are ceramic and wooden (oak). The doors are wooden with wooden panels. The kitchen is made of solid wood, the countertop is a combination of black chipped granite and solid wood. Kitchen appliances Miele brand are complemented by a French Godin stove with a cooker hood of the same manufacturer. In the living area there is a cozy fireplace with insert. The bathrooms are fitted with luxury sanitary ware from the English manufacturer Imperial Bathroom.

The large garden is partly planted. On the property it is possible to build another gazebo with summer kitchen and swimming pool (connections are already built in the garden). In front of the living area there is a large terrace. A 7m³ rainwater tank in the garden serves as a reservoir for watering.