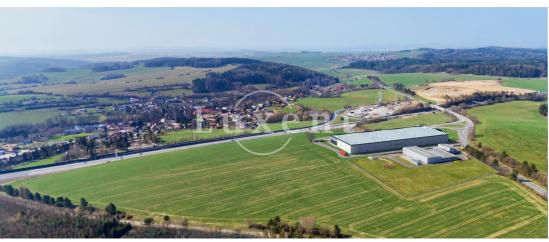

## **About real estate**

We offer for rent warehouse space in the logistics park Ostředek in the district of Benešov, which is located directly at exit 34 on the D1 motorway.

The hall meets the latest technical standards - clear height of 10 m, floor load capacity is 5 t/sqm, sprinkler system, camera system, LED lighting, solar panels, column spacing 24x12 m. The space is suitable for logistics, distribution or light production. The warehouses are heated, have sanitary facilities and access is from hydraulic ramps and from ground level. Park Ostředek is a logistics and distribution centre and its location allows easy access to Prague, Brno and also to Austria and Slovakia.