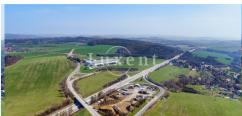

## **About real estate**

We offer for rent warehouse space in the logistics park Ostředek in the district of Benešov, which is located directly at exit 34 on the D1 motorway.

The hall meets the latest technical standards - clear height of 10 m, floor load capacity is 5 t/sqm, sprinkler system, camera system, LED lighting, solar panels, column spacing 24x12 m. The space is suitable for logistics, distribution or light production. The warehouses are heated, have sanitary facilities and access is from hydraulic ramps and from ground level. Park Ostředek is a logistics and distribution centre and its location allows easy access to Prague, Brno and also to Austria and Slovakia.