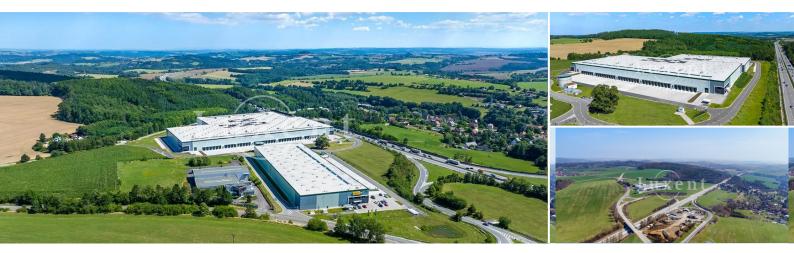

## About real estate

We offer for rent warehouse space in the logistics park Ostředek in the district of Benešov, located directly at exit 34 on the D1 motorway. The space can be variably adapted and divided.

The hall meets the latest technical standards - clear height of 10 m, floor load capacity of 5 t/sqm, sprinkler system, camera system, LED lighting, solar panels, column spacing 24x12 m. The space is suitable for logistics, distribution or light production. The warehouses are heated, have sanitary facilities and access is from hydraulic ramps and from ground level. Park Ostředek is a logistics and distribution centre and its location allows easy access to Prague, Brno and also to Austria and Slovakia.