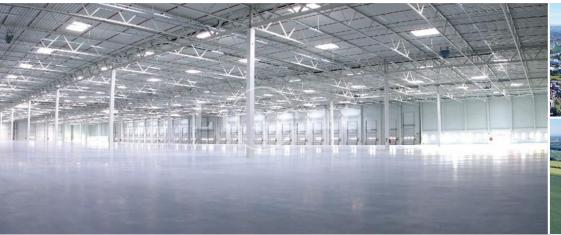

## **About real estate**

We offer for rent warehouse space of 5 104 sqm in a modern industrial complex located in a highly valued area on the outskirts of Prague in Chrášt'any. With direct access to the Prague ring road and the D5 motorway (leading from Prague via Pilsen to Germany), this is an ideal location for a range of industries looking to take advantage of the proximity to the capital city of Prague and excellent transport links to Western Europe.

In terms of specifications, the park's premises have a clear height of 10 metres and floors with a load capacity of 5 tonnes per square metre. There is a direct entrance to the site, modern LED lighting, ample parking capacity and comprehensive security measures, including security and CCTV, ensuring a high level of security.

The facility is therefore a modern, secure and easily accessible logistics centre that meets the needs of discerning business clients looking for a strategic location with excellent transport links and excellent facilities.