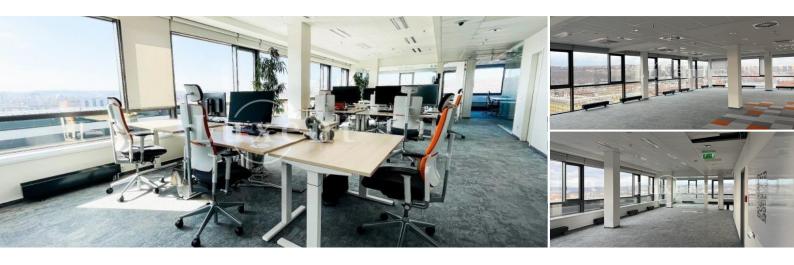

## **About real estate**

We offer for rent office space in an office building in the Prague 9 district. This complex is located in Českomoravská street next to the famous O2 Arena and Českomoravská metro station. The building on 12 floors offers 20,500 m² of office space. The building has an excellent view of the Prague city centre, parking capacity and excellent accessibility by public transport.

The complex is equipped with modern technologies for management, operation and access. Tenants are provided with fully air-conditioned premises, opening windows, security, reception and magnetic card access. There is a wide range of services nearby, such as a large number of restaurants, a fully equipped gym, a roof terrace and over 100 shops.