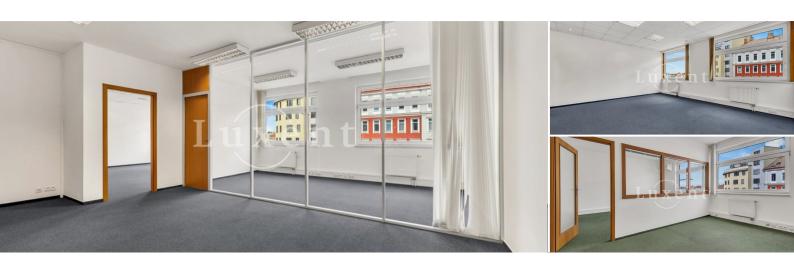

## **About real estate**

We offer for rent office space of 320 sqm in an administrative building located in Prague 8, an ideal choice for companies looking for modern office space for rent. This building boasts excellent visibility and a strategic location directly above the Palmovka metro station, ensuring great transport accessibility. There are also a number of bus and tram lines in the vicinity, providing easy connections to other parts of the city.

This property offers commercial space that is designed with an emphasis on flexibility and efficiency, allowing tenants to tailor the layout of the space to their specific needs. All offices are fully air-conditioned, ensuring a comfortable working environment all year round.