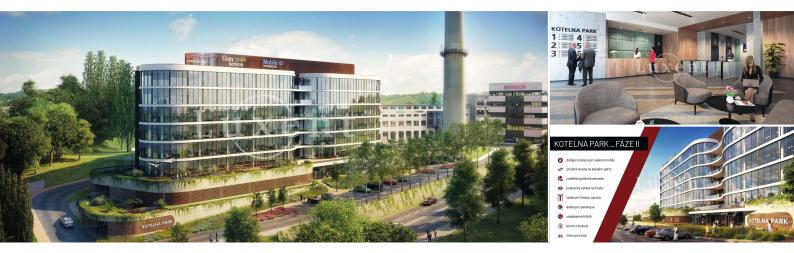

## About real estate

We offer for rent an office unit of 300 sqm in a unique office project Kotelna II, located in Radlice.

The project is sensitively integrated into the Radlice Valley and offers a total of 12,000 sqm of office space. It has been designed by Chapman Taylor architects and will provide tenants with the highest standards of office space. Each floor has its own terrace and all tenants can also use the extensive garden for relaxation. Access to the building will be provided 24/7. The building has four lifts. The building has an underground car park where charging stations for electric vehicles are available.

Accessibility is provided by both metro and bus lines and there is also a train station Prague -Jinonice.

The project is located in the developing area of Prague 5, Jinonice which is becoming a popular location for foreign companies.