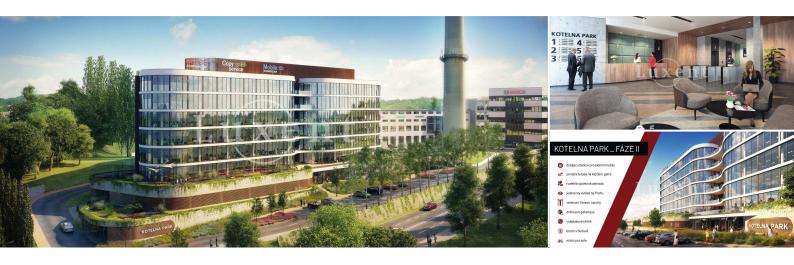

## **About real estate**

We offer for rent an office unit of 350 sqm in a unique office project Kotelna II, located in Radlice.

The project is sensitively integrated into the Radlice Valley and offers a total of 12,000 sqm of office space. It has been designed by Chapman Taylor architects and will provide tenants with the highest standards of office space. Each floor has its own terrace and all tenants can also use the extensive garden for relaxation. Access to the building will be provided 24/7. The building has four lifts. The building has an underground car park where charging stations for electric vehicles are available.

Accessibility is provided by both metro and bus lines and there is also a train station Prague -Jinonice.

The project is located in the developing area of Prague 5, Jinonice which is becoming a popular location for foreign companies.