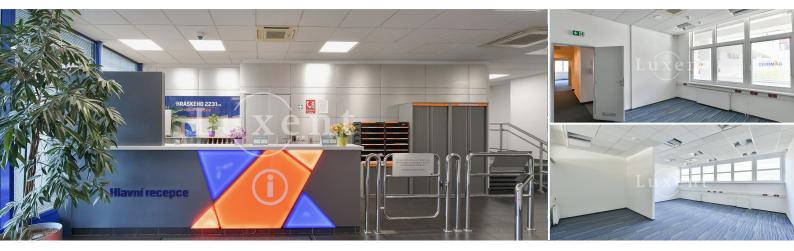

## About real estate

We offer for rent attractive office space in a prestigious location in Prague 4 - Chodov, in the immediate vicinity of the largest shopping centre Westfield Chodov, which offers a wide range of shops and services.

Clients have access to an elegant reception area, meeting rooms, technical facilities, including covered parking for maximum convenience. Air conditioning, internet, service and maintenance and 24/7 security are also available.

These offices are available either fully furnished or empty, ready to be fitted out to your exact specifications and requirements. There are several units available for rent in the building.

Services: 140 CZK/sqm/month + VAT