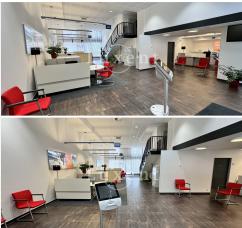

## **About real estate**

We offer for rent unique commercial space in Prague Malešice, located on the first floor of the building with direct entrance from the street. The usable area of the unit is 235.85 sqm. The premises are an ideal place for a showroom, gallery, gastro or any other commercial business.

One of the main advantages of this space is the location. The space is situated at a busy address within a residential project, ensuring high visibility for your customers or clients. Another advantage is the possibility of parking within the building, which guarantees maximum convenience for your customers.