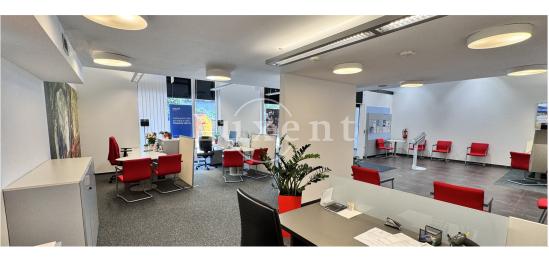

## **About real estate**

We offer for rent unique commercial space in Prague Malešice, located on the first floor of the building with direct entrance from the street. The usable area of the unit is 235.85 sqm. The premises are an ideal place for a showroom, gallery, gastro or any other commercial business.

One of the main advantages of this space is the location. The space is situated at a busy address within a residential project, ensuring high visibility for your customers or clients. Another advantage is the possibility of parking within the building, which guarantees maximum convenience for your customers.