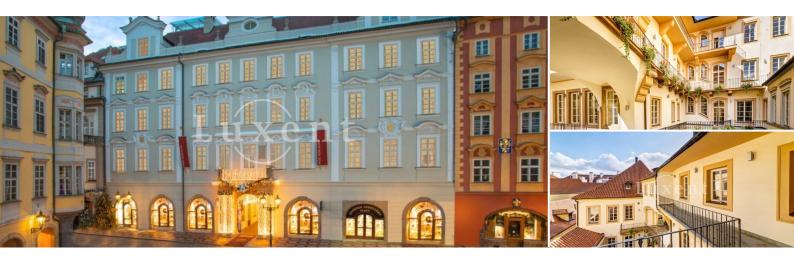

## **About real estate**

We offer office units of 940 sqm in a unique building on Malé náměstí, just a few steps from the Old Town Square in the centre of Prague. The building has recently been completely renovated to the highest standards. The property belongs to the list of immovable cultural monuments of the capital. The entire building has undergone a major Baroque renovation, combining elements of art, culture and luxury office and retail space. The building boasts an Empire-style portal by J. L. Brauner from 1798.

The space offers flexible office layouts, air conditioning, troughs for structured cabling, access control system and 24-hour security, interior and exterior CCTV

separate entrance to the offices, opening double glazed windows, parquet flooring and fully equipped luxury toilet and kitchen units. The building has terraces.